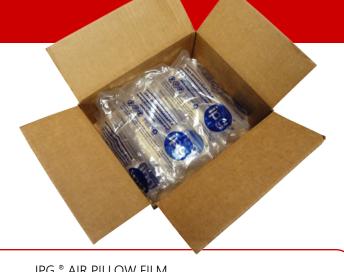

#### IPG <sup>®</sup> AIR PILLOW FILM

• 8x8x2000' Resource#: AP120-082000 8x4x2000' Resource#: AP120-042000

SCAN the QR code to learn more about IPG Air Pillow Systems!