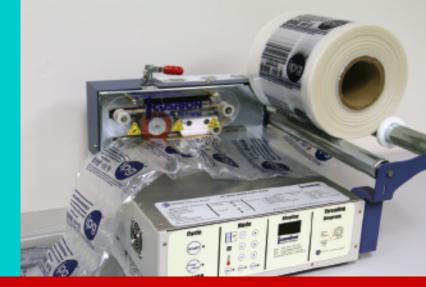

## AP2000 INFLATABLE AIR PILLOW SYSTEM

### **BIG THINGS DO COME IN** SMALL PACKAGES.

The AP2000 is a tabletop air pillow system that has a small footprint, perfect for limited spaces or low demand packaging areas. Small but powerful, this machine produces air pillows at a speed of 25 feet per minute. Plus, there is no messy clean up afterwards, as is often found when smaller packaging areas are forced to use alternative cushioning methods.

### FEATURES & BENEFITS

- Small footprint for limited spaces
- Produces air pillows at 25 feet per minute
- Easy to operate
- Adjustable air-fill control and multiple pillow size selection
- No Messy Cleanup
- Customized printed air pillow with QR code available with low minimum requirement

#### AP7000 SPECIFICATIONS

| Footprint          | Weight  | Speed       | Pillows/Min.         | Power | Air Supply | Available Options                                                                                                    |
|--------------------|---------|-------------|----------------------|-------|------------|----------------------------------------------------------------------------------------------------------------------|
| 19"L x 16"W x 11"H | 31 lbs. | 25 ft./min. | 75 (4") Pillows/Min. | 110v  | Internal   | <ul> <li>Foot pedal</li> <li>Photo eye sensor</li> <li>Storage bin</li> <li>Cart</li> <li>Overhead hopper</li> </ul> |